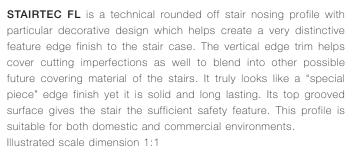

decorative stainless steel stair nosing

**STAIRTEC FL** is a technical stair nosing profile with particular decorative design which helps creating a very distinctive feature edge finish to the stair case. The vertical edge trim helps cover cutting imperfections as well to blend into other possible future covering material of the stairs. It truly looks like a "special piece" edge finish yet it is solid and long lasting. This profile is suitable for both domestic and commercial environments. Illustrated scale dimension 1:1