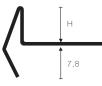

decorative stainless steel stair nosing

**STAIRTEC FL** is a technical stair nosing profile with particular decorative design which helps creating a very distinctive feature edge finish to the stair case. The vertical edge trim helps cover cutting imperfections as well to blend into other possible future covering material of the stairs. It truly looks like a "special piece" edge finish yet it is solid and long lasting. This profile is suitable for both domestic and commercial environments. Illustrated scale dimension 1:1