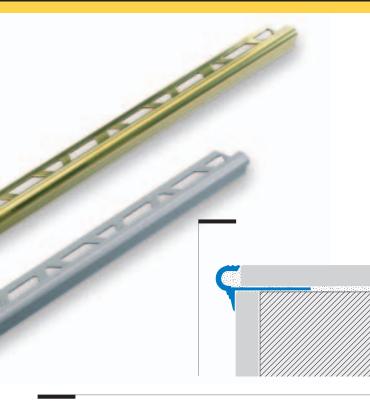

### STAIRTEC FL-ON Natural Brass

This brass profile is developed with prime choice raw material in order to guarantee the tolerance and endurance to chemical and mechanical solicitations. It is primarily applied on both indoor and outdoor floors and can bear intense transit areas as well as for detailing elegant residential coverings. Through contact with moisture or corrosive media, brass may oxidize on exposed surfaces. This situation can be easily solved by buffing the product with a conventional polisher to return to its original shine.

## STAIRTEC FL-AS Silver Anodised Aluminium

This profile has a silver coating and is suitable for both indoor or outdoor application with high tolerance to weather agents but less to mechanical impact and abrasion. During installation, excess adhesive and grout should be removed immediately to avoid stains. Material: Natural brass extruded Length: 2,70 metres