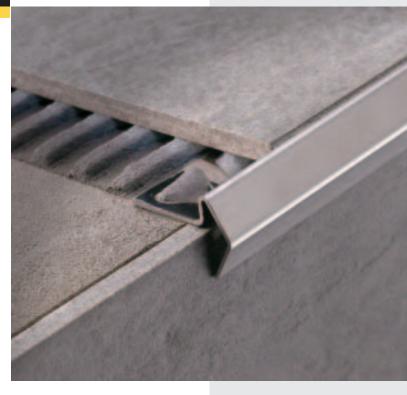

decorative stainless steel stair nosing

**STAIRTEC FL** is a technical stair nosing profile with particular decorative design which helps creating a very distinctive feature edge finish to the stair case. The vertical edge trim helps cover cutting imperfections as well to blend into other possible future covering material of the stairs. It truly looks like a "special piece" edge finish yet it is solid and long lasting. This profile is suitable for both domestic and commercial environments. Illustrated scale dimension 1:1