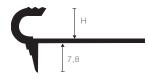

decorative stair nosing profile in aluminium or brass

decorative stainless steel stair nosing

**STAIRTEC FL** is a technical stair nosing profile with particular decorative design which helps creating a very distinctive feature edge finish to the stair case. The vertical edge trim helps cover cutting imperfections as well to blend into other possible future covering material of the stairs. It truly looks like a "special piece" edge finish yet it is solid and long lasting. This profile is suitable for both domestic and commercial environments. Illustrated scale dimension 1:1