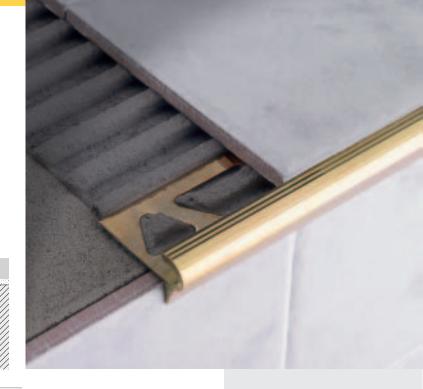

### STAIRTEC FL-ON Natural Brass

This brass profile is developed with prime choice raw material in order to guarantee the tolerance and endurance to chemical and mechanical solicitations. It is primarily applied on both indoor and outdoor floors and can bear intense transit areas as well as for detailing elegant residential coverings. Through contact with moisture or corrosive media, brass may oxidize on exposed surfaces. This situation can be easily solved by buffing the product with a conventional polisher to return to its original shine.