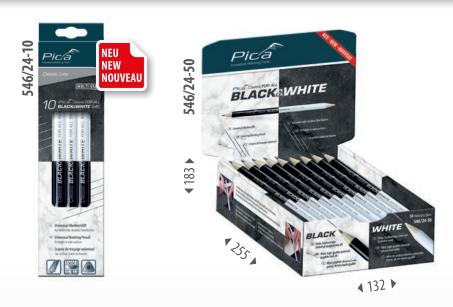

# Available in a display, as a hanging item ...

#### 546/24-50 & 546/24-10

The appealingly designed packagings are an eye-catcher on the counter or in the shelf.

Pica POCKET® Quiver & Blade in one

#### ... or in a bundle: