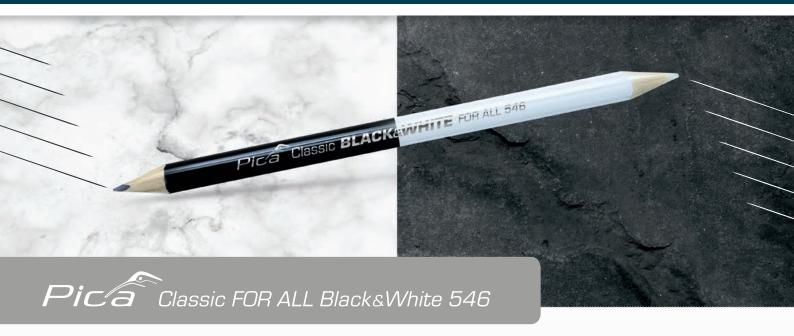

## Pica Classic FOR ALL Black&White 546

### Universal Marking Pencil – on bright or dark surfaces

- · Black half: thick, high-quality universal graphite lead 2B
- · White half: thick, high quality universal colored lead white
- For marking on almost all surfaces, like metal, glass, plastic, tiles, ceramic, laminate, ...
- Rich marking lines even on glossy or wet surfaces
- Markings are easy to wipe clean with a damp cloth
- · Ergonomic triangular shape, sharpened on both sides