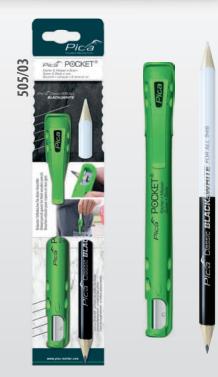

## 505/03 Pica POCKET® + FOR ALL Black&White Blister-Pack

1 Pica POCKET — Quiver & Blade in one 1 Pica Classic FOR ALL Black&White 546

#### Pica Classic FOR ALL Black&White 546 Universal Marking Pencil

| Art.No.   | Description              | Shape | Dimensions  | Product     | Sales Unit 1= MOQ |             | Sales Unit 2 |             | Sales Unit 3 |             |
|-----------|--------------------------|-------|-------------|-------------|-------------------|-------------|--------------|-------------|--------------|-------------|
|           |                          |       |             | EAN 4260056 | Quantity          | EAN 4260056 | Quantity     | EAN 4260056 | Quantity     | EAN 4260056 |
| 546/24-50 | FOR ALL Black&White      |       | 23 cm       | 156489      | 50 pencils        | 156496      | 850 pencils  | 156502      | -            | -           |
| 546/24-10 | FOR ALL Black&White      |       | 23 cm       | 156489      | 10 pencils        | 157714      | 150 pencils  | 157721      | 900 pencils  | 157738      |
| 505/03    | 1 POCKET + 1 Black&White |       | 62 x 300 mm | 156519      | 10 blisters       | 156526      | 60 blisters  | 156533      | -            | -           |