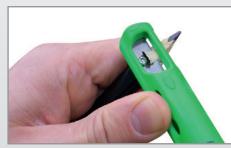

### Universal Marking Pencil – on bright or dark surfaces

- · Black half: thick, high-quality universal graphite lead 2B
- · White half: thick, high quality universal colored lead white
- For marking on almost all surfaces, like metal, glass, plastic, tiles, ceramic, laminate, ...
- Rich marking lines even on glossy or wet surfaces
- Markings are easy to wipe clean with a damp cloth
- · Ergonomic triangular shape, sharpened on both sides