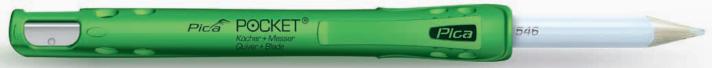

## Pica Classic FOR ALL Black&White 546

### Universal Marking Pencil – on bright or dark surfaces

- · Black half: thick, high-quality universal graphite lead 2B
- · White half: thick, high quality universal colored lead white
- For marking on almost all surfaces, like metal, glass, plastic, tiles, ceramic, laminate, ...
- Rich marking lines even on glossy or wet surfaces
- Markings are easy to wipe clean with a damp cloth
- · Ergonomic triangular shape, sharpened on both sides

#### 546/24-50 & 546/24-10

The appealingly designed packagings are an eye-catcher on the counter or in the shelf.

Pica POCKET® Quiver & Blade in one