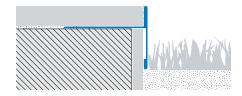

+

The Bordertec BSR is recommended to contour marble and stone balconies and terraces with a waterdrip finishing element. Its reversible section allows to match two different tiles' thickness with the same reversible profile. Bordertec BSR is equipped with the necessary special pieces for a proper installation.

edge