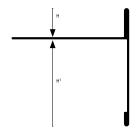

+

The Bordertec BSR is recommended to contour marble and stone balconies and terraces with a waterdrip finishing element. Its reversible section allows to match two different tiles' thickness with the same reversible profile. Bordertec BSR is equipped with the necessary special pieces for a proper installation.

## bordertec™ BSR