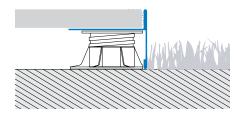

+

The Bordertec BSR is recommended to contour marble and stone balconies and terraces with a waterdrip finishing element. Its reversible section allows to match two different tiles' thickness with the same reversible profile. Bordertec BSR is equipped with the necessary special pieces for a proper installation.

edge