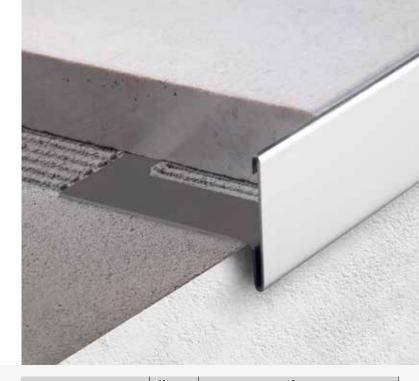

+

The Bordertec BSR is recommended to contour marble and stone balconies and terraces with a waterdrip finishing element. Its reversible section allows to match two different tiles' thickness with the same reversible profile. Bordertec BSR is equipped with the necessary special pieces for a proper installation.

## bordertec™ BSR

## BORDERTEC BSR-IL Stainless Steel Polished AISI 304 - DIN 1.4301

Polished Stainless Steel AISI 304 ensures high resistance to corrosion. External connection pieces: Cod. BSRE-IL Joining pieces: Cod.BSRG-IL