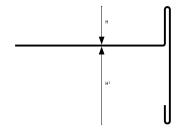

+

The Bordertec BSR is recommended to contour marble and stone balconies and terraces with a waterdrip finishing element. Its reversible section allows to match two different tiles' thickness with the same reversible profile. Bordertec BSR is equipped with the necessary special pieces for a proper installation.

(One corner works also as two junctions) .

Stainless Steel section

**Aluminium Section** 

## bordertec™ BSR